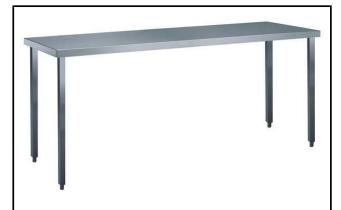

## Standard Preparation 2400 mm Work Table

132729 (TG2400PN)

Work table with underframe,

#### Item No.

The 50mm high worktop in 304 AISI stainless steel, 1mm in thickness, has upturned edges and incorporates a layer of sound deadening, waterproof and fireproof material. Square section legs 40x40mm on 1" height-adjustable feet in 304 AISI stainless steel.

#### Construction

- 50 mm worktop in 304 AISI stainless steel, 10/10 in thickness with upturned edges and reinforced waterproof underpanel, incorporates a layer of sound deadening materials.
- 400 or 600 mm wide single drawer, chest of 4 drawers, lower shelf, three-sided underframe and set of castors as alternative to the feet, can be fitted as optional on all work tables.
- 40 mm-thick lower shelf (available as optional accessory on some models) slots easily into place at a height of 200 mm from the floor. Lower shelf is compulsory to install the chest of drawers.
- Square section legs and 40 mm height-adjustable feet in 304 AISI stainless steel.
- Table top slots into legs without using screws to facilitate installation.
- Delivered in knock-down package.
- 100 mm upstand with 10 mm radioused corner and 13 mm deep, designed to be used against a wall.