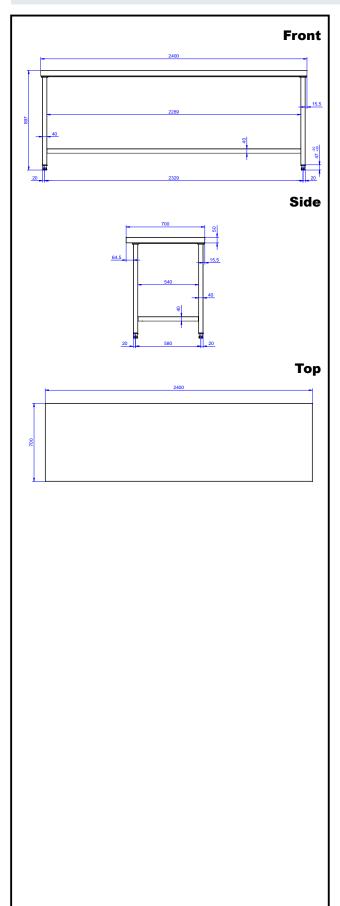

### **Key Information:**

External dimensions, Width:

132729 (TG2400PN)

2400 mm

External dimensions, Depth:

700 mm

External dimensions, Height:

900 mm

**Worktop thickness:** Net weight:

50 mm 84 kg

Standard Preparation 2400 mm Work Table